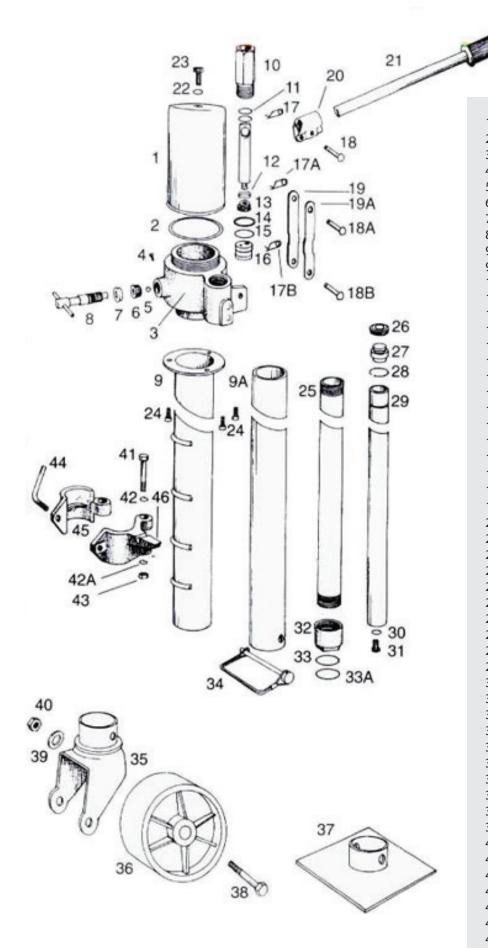

## Trail-A-Mate Parts List

| 1        | OIL RESERVOIR          |
|----------|------------------------|
| 2        | O-RING                 |
| 3        | PUMP HOUSING           |
| 4        | SCREW                  |
| 5        | BALL BEARING           |
| 6        | SEAL                   |
| 7        | SEAL COVER             |
| 8        | RELEASE VALVE          |
| 9        | OUTER SHAFT COVER      |
| 9A       | INNER SHAFT COVER      |
| 10       | PISTON HOUSING         |
| 10A      | PISTON                 |
| 11       | PISTON SEALS           |
| 12       | COLLAR                 |
| 13       | SEAL                   |
| 14       | O-RING                 |
| 15       | O-RING                 |
| 16       | CHECK VALVE            |
| 17       | SNAP PINS              |
| 17A      | SNAP PINS              |
| 17B      | SNAP PINS              |
| 18       | LINKAGE PINS           |
| 18A      | LINKAGE PINS           |
| 18B      | LINKAGE PINS           |
|          | LINKAGES               |
| 20       | JACK HANDLE LINKAGE    |
| 21       | PUMP HANDLE            |
| 22       | O-RING                 |
| 23       | AIR RELEASE VALVE      |
|          | ALLEN KEY STUDS (3)    |
| 25       | SHAFT HOUSING          |
| 26       | SEAL                   |
| 27       | SEAL COVER             |
| 28       | COLLAR                 |
| 29       | MAIN SHAFT             |
| 30       | SPRING WASHER          |
| 31       | BOLT                   |
| 32       | SHAFT COLLAR           |
|          | SHAFT SEALS            |
| 34       | WHEEL LOCATING PIN     |
| 34<br>35 | WHEEL HOUSING ASSEMBLY |
| 36       | WHEEL                  |
| 30<br>37 | BASE PLATE             |
|          | WHEEL AXLE             |
| 38       |                        |
| 39<br>40 | SPRING WASHER          |
| 40       | AXLENUT                |
| 41       | BOLT                   |
| -        | SPRING WASHERS         |
| 43       |                        |
| 44       | LIFTING CLAMP HANDLE   |
| 45       | LIFTING CLAMP          |
| 46       | LIFTING SADDLE         |